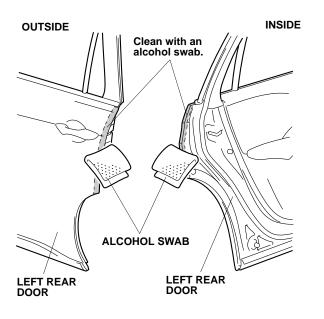

- 1. Open the left front door.
- 2. Using an alcohol swab, thoroughly clean the area where the left front door edge film will attach.

- 3. Close the left front door.
- 4. Open the left rear door.
- 5. Using an alcohol swab, thoroughly clean the area where the left rear door edge film will attach.

- 6. Close the left rear door.
- 7. Using a spray bottle with the 3M protective tape application solution, spray the outside of the left front door where the left front door edge film will attach. NOTE: Spray only the outer surface.