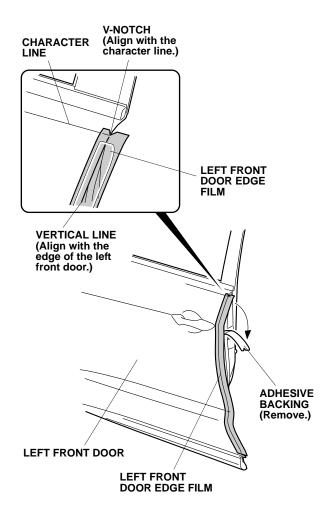

8. Open the left front door.

9. Peel back the adhesive backing from the left front door edge film partway and align the v-notch on the left front door edge film to the character line on the left front door.

10. Align the vertical line on the left front door edge film to the edge of the left front door. While applying light pressure, carefully remove the adhesive backing.

11. Insert the applicator into the soft sleeve.