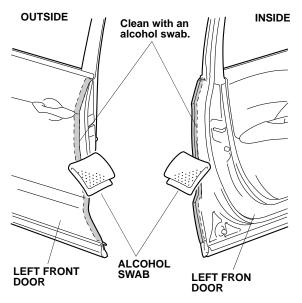

- 1. Open the left front door.
- 2. Using an alcohol swab, thoroughly clean the area where the left front door edge film will attach.

- 3. Close the left front door.
- 4. Open the left rear door.
- 5. Using an alcohol swab, thoroughly clean the area where the left rear door edge film will attach.