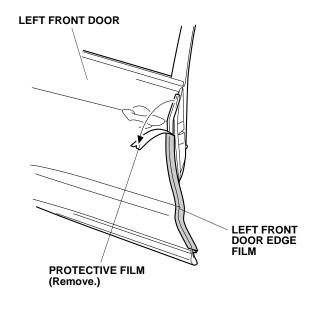

- 12. Starting from the center and working outward, use the soft sleeve to smooth out the left front door edge film. Move the soft sleeve in one direction only.
- 13. Slowly remove the protective film from the left front door edge film.

14. Starting from the center and working outward, use your finger and the soft sleeve to fold the left front door edge film inside the left front door as shown. Move the soft sleeve in one direction only. Do not damage the door seam sealant.