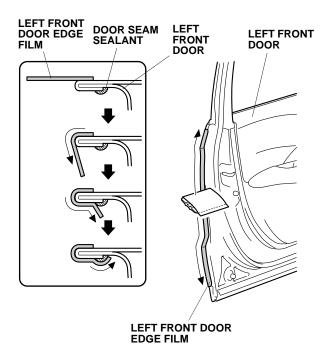

14. Starting from the center and working outward, use your finger and the soft sleeve to fold the left front door edge film inside the left front door as shown. Move the soft sleeve in one direction only. Do not damage the door seam sealant.