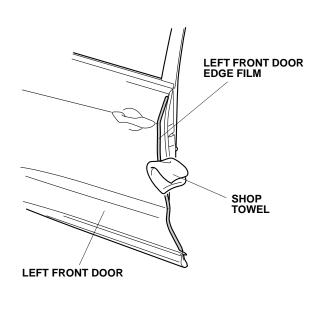

- 17. Open the left rear door.
- 15. Using a shop towel, wipe the excess 3M protective tape application solution from the left front door edge film. Allow the left front door edge film to dry thoroughly.