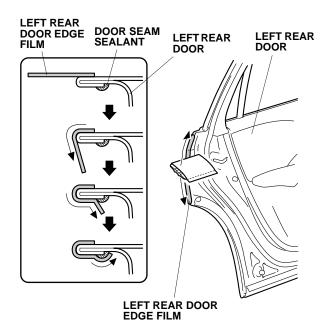

14. Starting from the center and working outward, use your finger and the soft sleeve to fold the left front door edge film inside the left front door as shown. Move the soft sleeve in one direction only. Do not damage the door seam sealant.

22. Starting from the center and working outward, use your finger and the soft sleeve to fold the left rear door edge film inside the left rear door as shown. Move the soft sleeve in one direction only. Do not damage the door seam sealant.