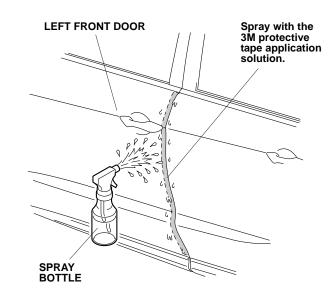

- 6. Close the left rear door.
- 7. Using a spray bottle with the 3M protective tape application solution, spray the outside of the left front door where the left front door edge film will attach. NOTE: Spray only the outer surface.