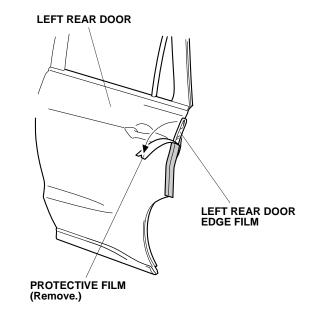

20. Starting from the center and working outward, use the soft sleeve to smooth out the left rear door edge film. Move the soft sleeve in one direction only.

21. Slowly remove the protective film from the left rear door edge film.