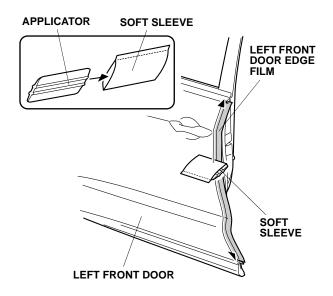

10. Align the vertical line on the left front door edge film to the edge of the left front door. While applying light pressure, carefully remove the adhesive backing.

11. Insert the applicator into the soft sleeve.

- 12. Starting from the center and working outward, use the soft sleeve to smooth out the left front door edge film. Move the soft sleeve in one direction only.
- 13. Slowly remove the protective film from the left front door edge film.