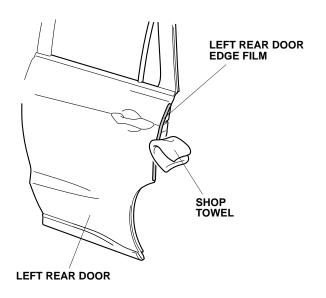

23. Using a shop towel, wipe the excess 3M protective tape application solution from the left rear door edge film. Allow the left rear door edge film to dry thoroughly.

24. Repeat steps 1 through 23 to install the door edge film on the right side of the vehicle.