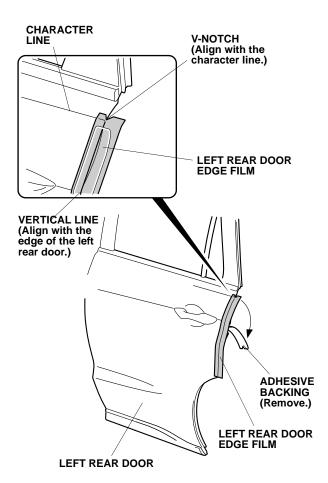

18. Peel back the adhesive backing from the left rear door edge film partway and align the v-notch on the left rear door edge film to the character line on the left rear door.

19. Align the vertical line on the left rear door edge film to the edge of the left rear door. While applying light pressure, carefully remove the adhesive backing.