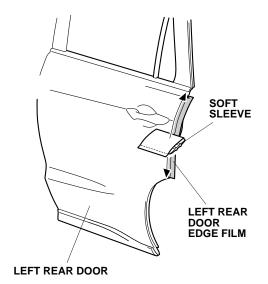

20. Starting from the center and working outward, use the soft sleeve to smooth out the left rear door edge film. Move the soft sleeve in one direction only.

21. Slowly remove the protective film from the left rear door edge film.