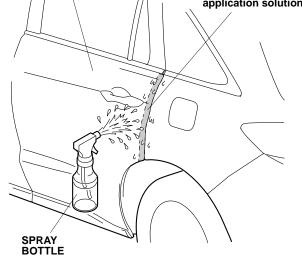

- 6. Close the left rear door.
- 7. Using a spray bottle with the 3M protective tape application solution, spray the outside of the left front door where the left front door edge film will attach. NOTE: Spray only the outer surface.

tape application solution. NOTE: Spray only the outer surface. LEFT REAR DOOR Spray with the 3M protective tape application solution.

16. Spray the outside of the left rear door where the left rear door edge film will attach with the 3M protective